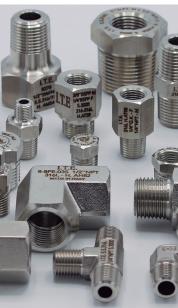

#### S ITE

- Manifolds
- Needle valves
- Air distribution barrels
- Condensation barrels
- Compression fittings with double ogive

The business unit **designs and realizes systems** that ensure the safety of goods and people, such as switchboard panels, grounding systems, tracing, heating and maintenance systems for industrial and thermohydraulic processes. **It performs feasibility and industrial panel sizing studies, lighting calculations** and creates 3D renders in order to find the best solution for the customer.