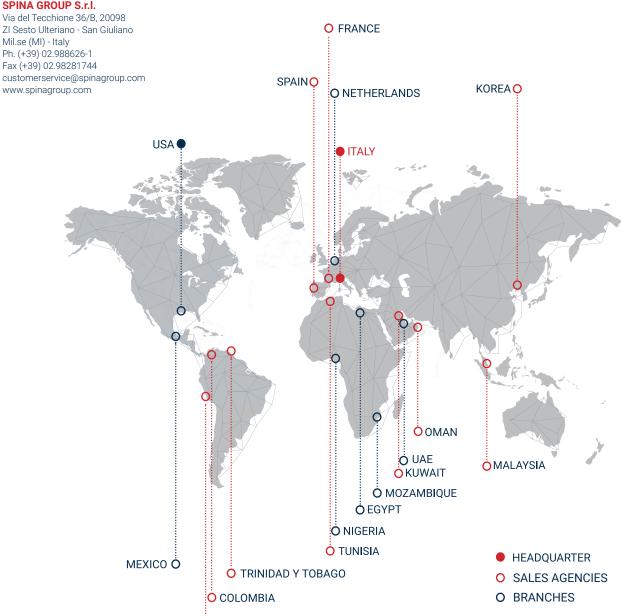

## **BUSINESS UNITS**

We are organized in 4 business units: **Production, Bulk & Systems, Laboratories & Workshops** and **Spares & Consumables.** The Italian headquarter coordinates the international development through branches and agencies **all over the world** in order to assure assistance and convenient access to our products in your project location.

#### BRANCHES

8

Mexico, Nigeria, Netherlands, UAE, Mozambique, USA, Egypt and Guyana

## **WORLDWIDE**